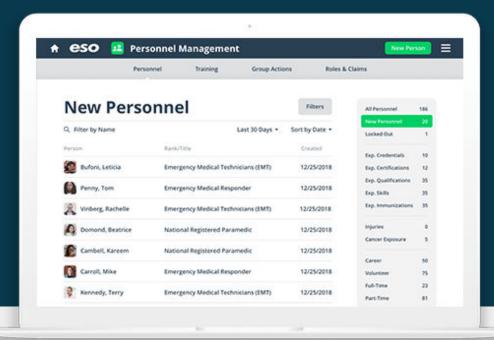

#### PERSONNEL MANAGEMENT

Capture and manage your employees' health, employment and training information all in one easy-to-use hub with ESO Personnel Management.

# RECORD WORK HISTORY.

Capture and manage your employees' health, employment and training information all in one easy-to-use hub with ESO Personnel Management.

### CLEAR AND ACTIONABLE VIEWS.

Filter, sort, and search to easily access the data you need for effective people management.

Whether you need immunization records or employment dates, it's all here.