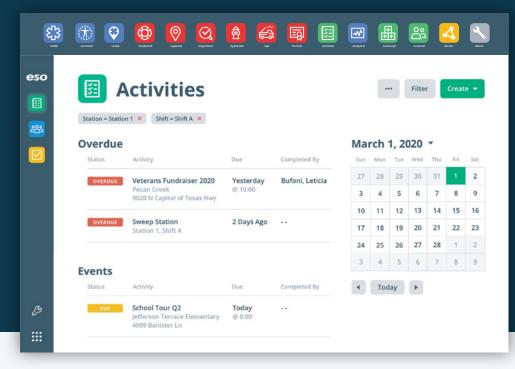

#### **ESO ACTIVITIES**

ESO Activities tracks community risk reduction efforts, events, and operational tasks, and creates a daily task list and station log, all within a single application. Report on community risk reduction, highlight your value to the community, and keep your station organized.