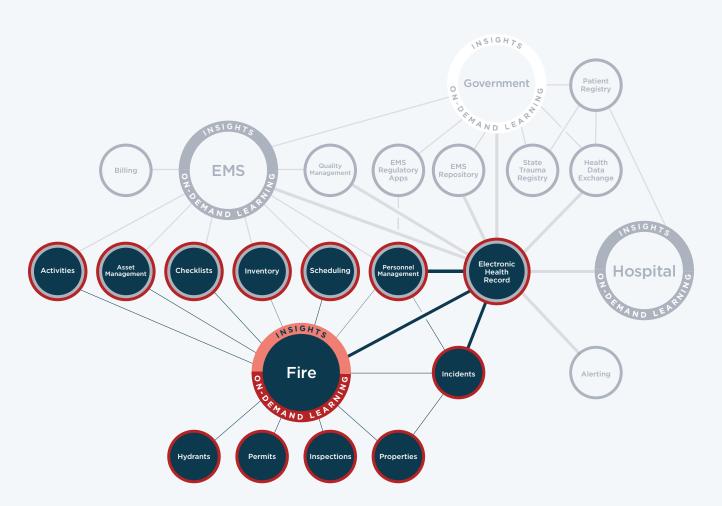

# **ESO** THE NEXT GENERATION FIRE RMS

Save valuable time and reduce errors while meeting reporting requirements. ESO EHR automatically imports NFIRS data into ESO Fire Incidents so you never have to document the same call twice. Keep health and safety top of mind with critical incident and exposures tracking.

#### **ESO FIRE INCIDENTS**

Save valuable time and reduce errors while meeting reporting requirements. ESO EHR automatically imports NFIRS data into ESO Fire Incidents so you never have to document the same call twice. Keep health and safety top of mind with critical incident and exposures tracking.

### ESO PROPERTIES AND INSPECTIONS

From a basic to complex inspection, ESO Properties and ESO Inspections offer the flexibility and insight you need to keep people and property safe. Integrations with NFIRS and NERIS let you easily access property value and previous incident history.

#### **ESO ACTIVITIES**

ESO Activities tracks community risk reduction efforts, events, and operational tasks, and creates a daily task list and station log, all within a single application. Report on community risk reduction, highlight your value to the community, and keep your station organized.

### **ESO PERMITS**

Ensure compliance with safety ordinances and regulations in your community with ESO Permits. Easily issue permits, track expiration dates and configure permitting checklists.

### **ESO HYDRANTS**

Record hydrant data, flow tests, service status, and bulk schedule maintenance tasks. Integrations with ESO Properties automatically updates your preplans with the most current information, allowing you to arrive on scene prepared.

### **ESO EHR**

ESO EHR makes it easy to produce quality EMS clinical documentation. Yet it's so advanced, it actually gives you back more data than you put in. Plus, it's integrated with our entire family of products.

### **ESO SCHEDULING**

Ready to make complex calendars a thing of the past?
Meet ESO Scheduling. Flexible, scalable employee scheduling designed to make daily schedules intuitive and cost effective.

## ESO ASSET MANAGEMENT

ESO Asset Management makes tracking all of your assets a breeze. Achieve a higher level of readiness, maintain compliance, and keep your team aligned with asset management software designed for the 21st century.

### **ESO CHECKLISTS**

Skip the paper checklists and keep your agency up to date in real time. EESO Checklists are fully configurable and allow your organization to track only the information that matters to you.

# ESO INSIGHTS AND ESO ANALYTICS

Understand performance like never before. With a single click, you get access to clinical and operational metrics, core measures, and more. ESO Insights and ESO Analytics give you the power to transform data into actionable information.

# ESO PERSONNEL MANAGEMENT

Manage your department's records with ease. ESO Personnel Management records and stores personnel information, training courses, education history, exposures, immunizations and more within a single application.