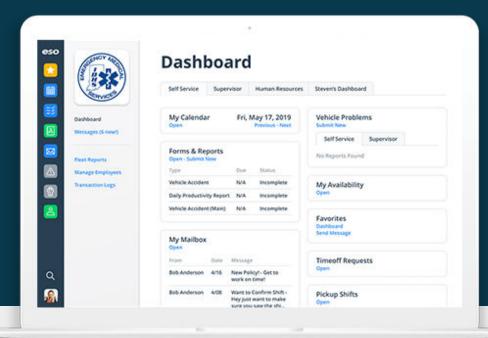

# CUSTOMIZE DYNAMIC DASHBOARDS.

In a fast-paced environment, nothing is more important than having the right data at your fingertips. Quickly navigate to your most used features with dynamic dashboards.