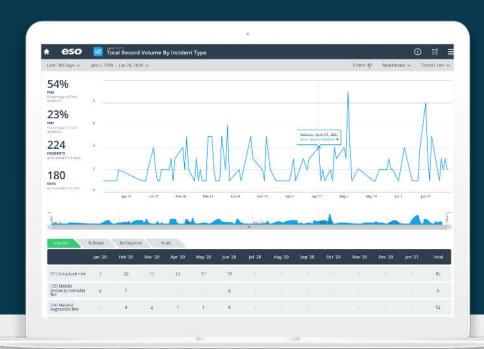

# MAKE COMPLEX DATA UNDERSTANDABLE.

With one-click access to clinical and operational metrics, core measures and more, Analytics lets you tell your story in a way anyone can understand.

#### **TELL YOUR DATA STORY.**

Filter reports, apply benchmarking and more to create easy to read data visualizations which you can use to support grant writing, city council reports and internal operations.

## DRILL DOWN INTO YOUR DATA.

Sometimes you need a high-level summary, and sometimes you need deeper detail. Analytics does both: Just drag the sliders to customize your view. You can even access patient-level data with a single click.