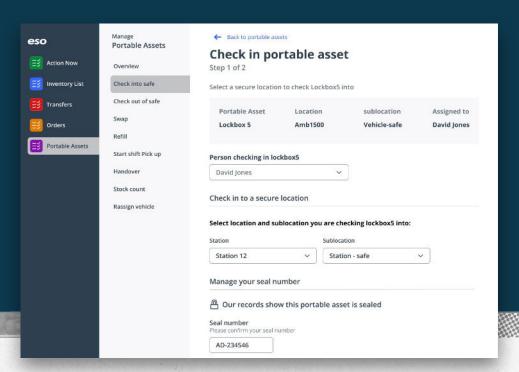

# Improve visibility and readiness with real-time inventory levels.

Get your hands on realtime inventory level insights for all locations, their restocking requirements, and reorder status.